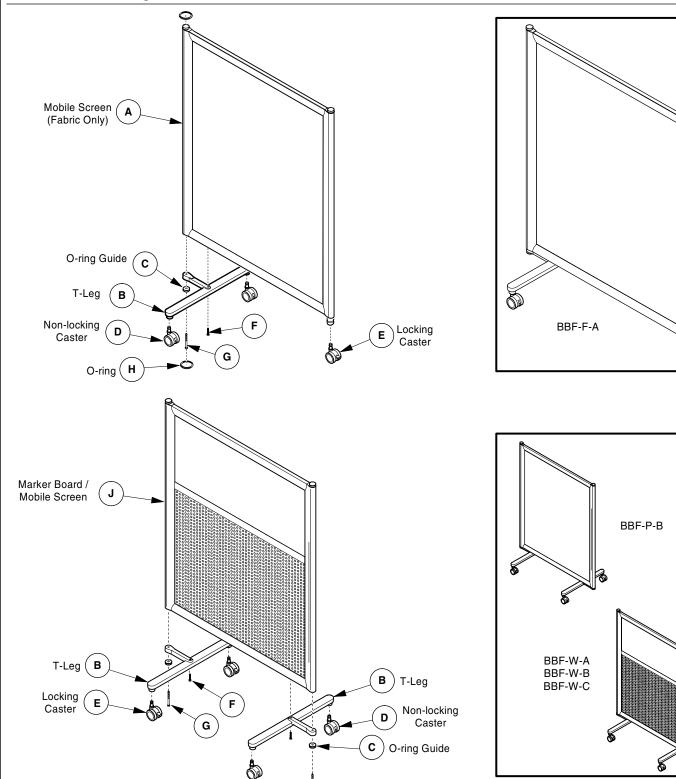

Freestanding
Mobile Screen / Marker Board
Installation Instructions

Panel móvil / Tarjeta de la etiqueta de plástico independiente Instrucciones de Instalación Paravent mobile / Panneau de marqueur autoporteur Instructions d'installation

**Tools Required**.

HAWORTH<sup>®</sup>

CUSTOMER SERVICE PHONE: 1-800-426-8562

E.C.O. No: 299-066

Page: 1 of 3

Part No: 7021-7866

Rev: E