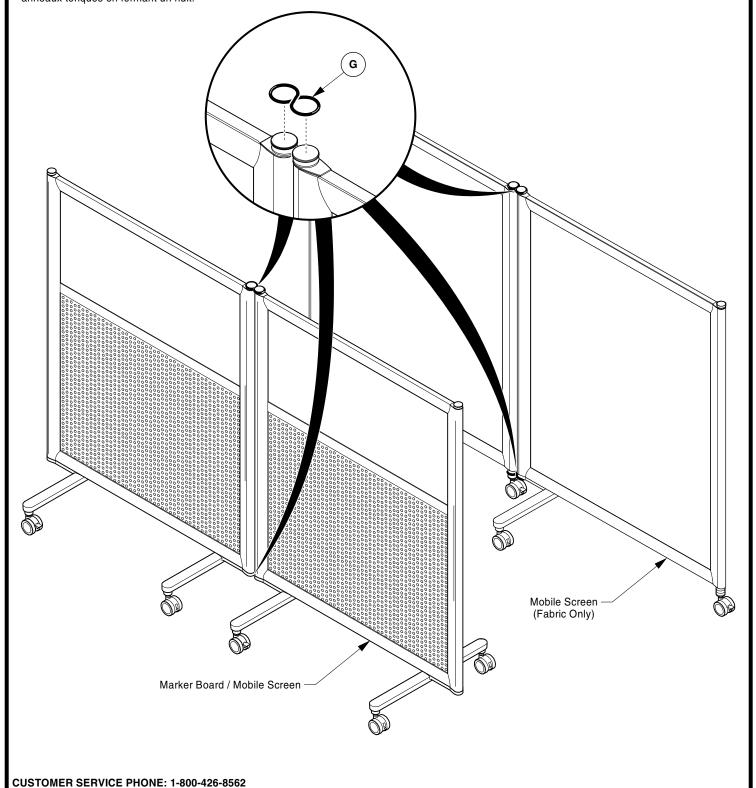

## Optional / Opcional / Facultatif

## Install o-ring (G) for multiple screens and marker boards

Instale el anillo tórico (G) para varias pantallas y tableros para marcador. Installer des anneaux toriques si plusieurs panneaux ou tableaux blancs sont joints.

## NOTE! NOTA! REMARQUE!

Twist o-ring when connecting multiple screens and marker boards.

Tuerza el anillo tórico cuando conecte varias pantallas y tableros para marcador.

Pour connecter plusieurs panneaux ou tableaux blancs, tourner les anneaux toriques en formant un huit.