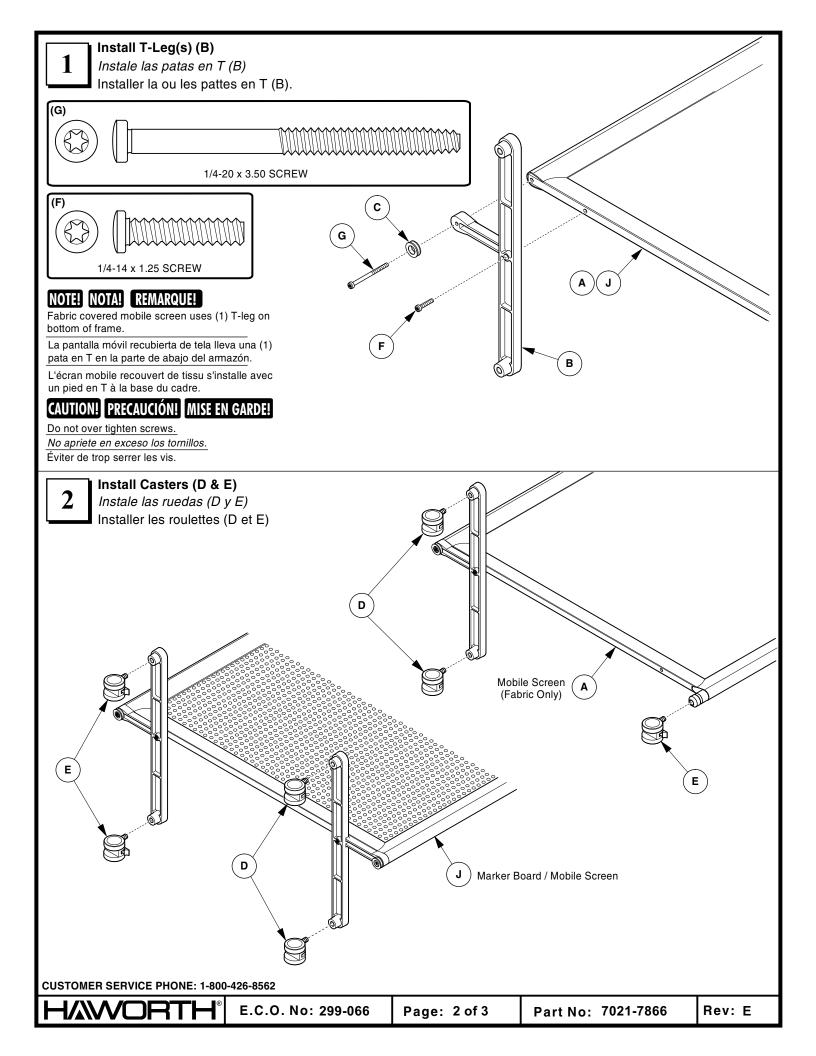

**Tools Required**.

HAWORTH<sup>®</sup>

CUSTOMER SERVICE PHONE: 1-800-426-8562

E.C.O. No: 299-066

Page: 1 of 3

Part No: 7021-7866

Rev: E