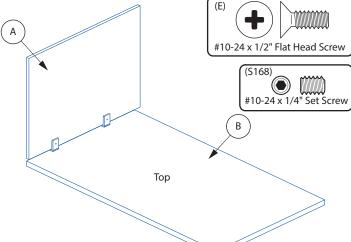

## **FULL WRAP SCREEN**

Reference 7029-9712 for standard attachment and connection details.

Attach Side Screen (A) to Surface (B) using U-Bracket (C) and Clamp Bracket (D). Line up the front edge of Side Screen (A) with the front edge of Surface (B). Attach Clamp (D) to U-Bracket (C) using Flat Head Screw (E). Screw U-Bracket (C) to Screen (A) using Set Screw (S168).

Attach Rear Screen (F) to Side Screen (A) using Corner Bracket (G) and attach to Surface (B) using U-Bracket (C) and T-Bracket (H). Center and screw T-Bracket to bottom of Surface (B).

CUSTOMER SERVICE PHONE: 1-800-426-8562