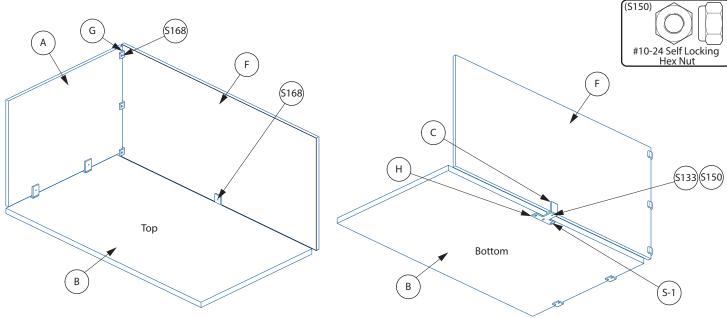

## **FULL WRAP SCREEN**

Reference 7029-9712 for standard attachment and connection details.

Attach Side Screen (A) to Surface (B) using U-Bracket (C) and Clamp Bracket (D). Line up the front edge of Side Screen (A) with the front edge of Surface (B). Attach Clamp (D) to U-Bracket (C) using Flat Head Screw (E). Screw U-Bracket (C) to Screen (A) using Set Screw (S168).

Attach Rear Screen (F) to Side Screen (A) using Corner Bracket (G) and attach to Surface (B) using U-Bracket (C) and T-Bracket (H). Center and screw T-Bracket to bottom of Surface (B).

CUSTOMER SERVICE PHONE: 1-800-426-8562