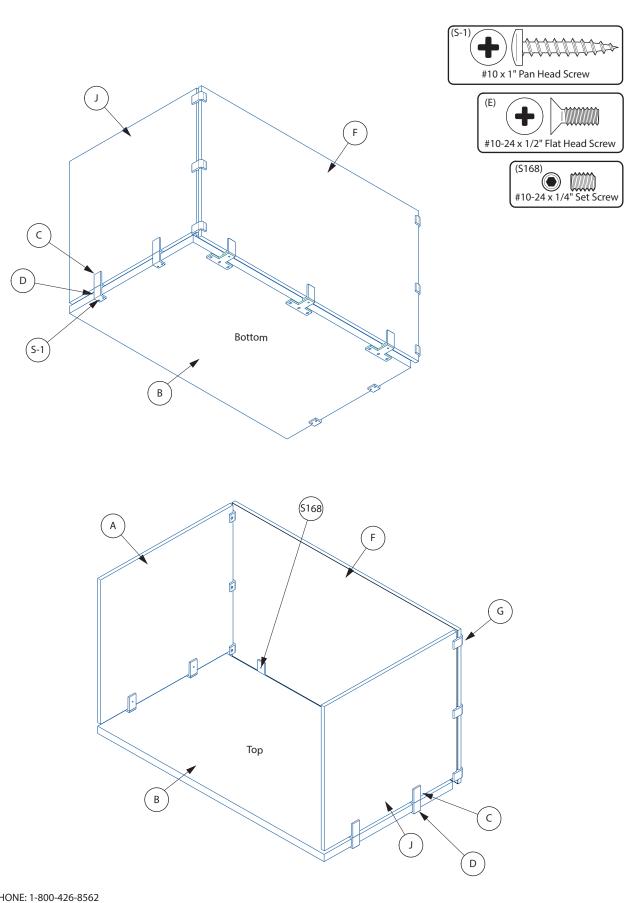

## **FULL WRAP SCREEN**

Reference 7029-9712 for standard attachment and connection details.

Attach Side Screen (A) to Surface (B) using U-Bracket (C) and Clamp Bracket (D). Line up the front edge of Side Screen (A) with the front edge of Surface (B). Attach Clamp (D) to U-Bracket (C) using Flat Head Screw (E). Screw U-Bracket (C) to Screen (A) using Set Screw (S168).

Attach Rear Screen (F) to Side Screen (A) using Corner Bracket (G) and attach to Surface (B) using U-Bracket (C) and T-Bracket (H). Center and screw T-Bracket to bottom of Surface (B).

CUSTOMER SERVICE PHONE: 1-800-426-8562