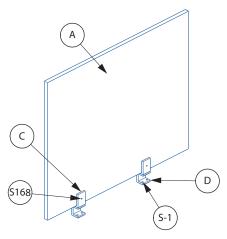

## **FULL WRAP SCREEN**

Reference 7029-9712 for standard attachment and connection details.

Attach Side Screen (A) to Surface (B) using U-Bracket (C) and Clamp Bracket (D). Line up the front edge of Side Screen (A) with the front edge of Surface (B). Attach Clamp (D) to U-Bracket (C) using Flat Head Screw (E). Screw U-Bracket (C) to Screen (A) using Set Screw (S168).

Attach Rear Screen (F) to Side Screen (A) using Corner Bracket (G) and attach to Surface (B) using U-Bracket (C) and T-Bracket (H). Center and screw T-Bracket to bottom of Surface (B).

CUSTOMER SERVICE PHONE: 1-800-426-8562