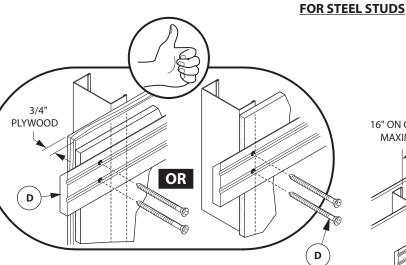

#### **Specific Instructions for Wall Frame Construction**

- A. Wall with Wood Stud Framing or 3/4" Plywood Surfaces: Cleats must be attached to either wood studs in wall or 3/4" thick plywood securely attached to studs. Attach the cleats using #10 x 2-1/2" truss head screws. Use longer screws if required to securely anchor the cleats to the wood studs.
- Wall with Gypsum Board, Sheet Rock or Wall Board with В. Metal Stud Framing:

Cleats must be attached to metal studs. Use either 2" #10 sheet metal screws or 2" #10-24 TEKS self-drilling screws.