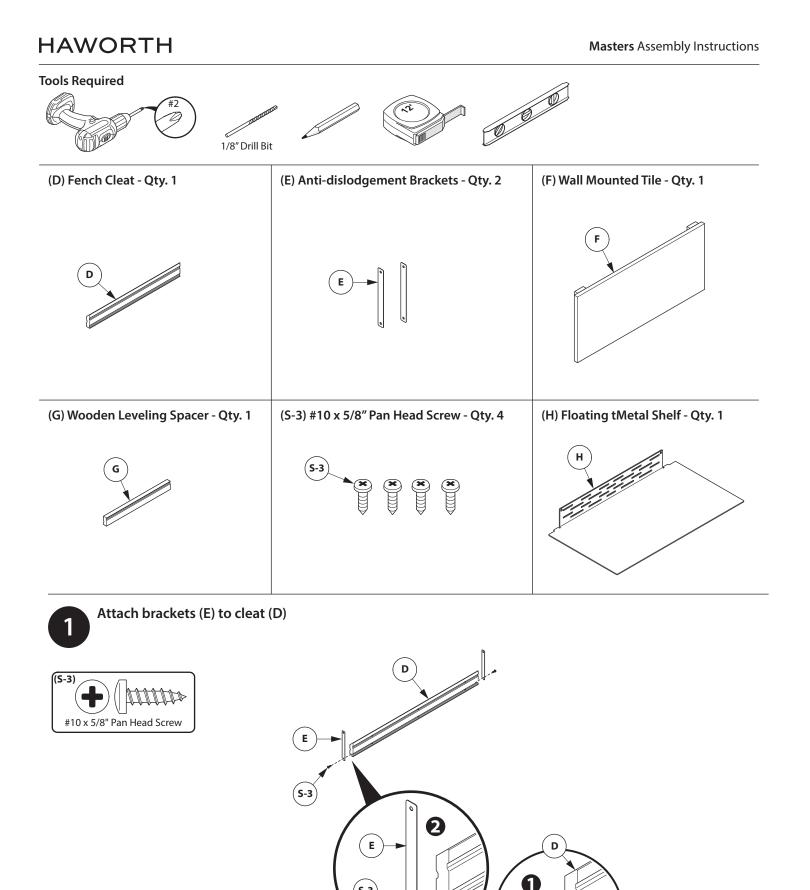

**Assembly Instructions** 

Congratulations on your purchase of Wall Mounted Tiles and Metal Shelf

S-3

1/8"