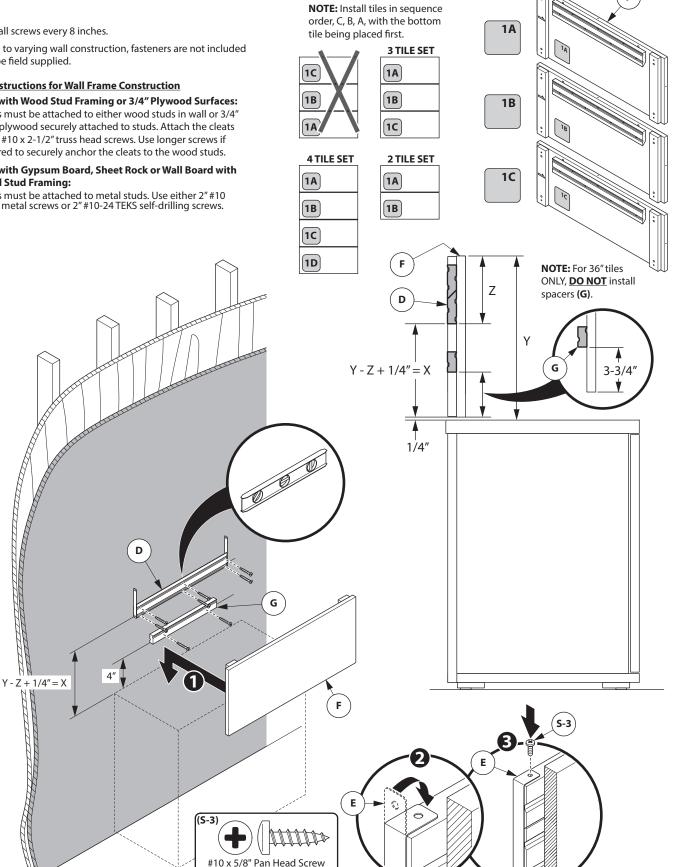

#### Install cleats (D) align bottom of cleats on marked lines. Install wall tile (F) as shown.

NOTE: Install screws every 8 inches.

NOTE: Due to varying wall construction, fasteners are not included and must be field supplied.

#### **Specific Instructions for Wall Frame Construction**

- A. Wall with Wood Stud Framing or 3/4" Plywood Surfaces: Cleats must be attached to either wood studs in wall or 3/4" thick plywood securely attached to studs. Attach the cleats using #10 x 2-1/2" truss head screws. Use longer screws if required to securely anchor the cleats to the wood studs.
- Wall with Gypsum Board, Sheet Rock or Wall Board with В. Metal Stud Framing:

Cleats must be attached to metal studs. Use either 2" #10 sheet metal screws or 2" #10-24 TEKS self-drilling screws.