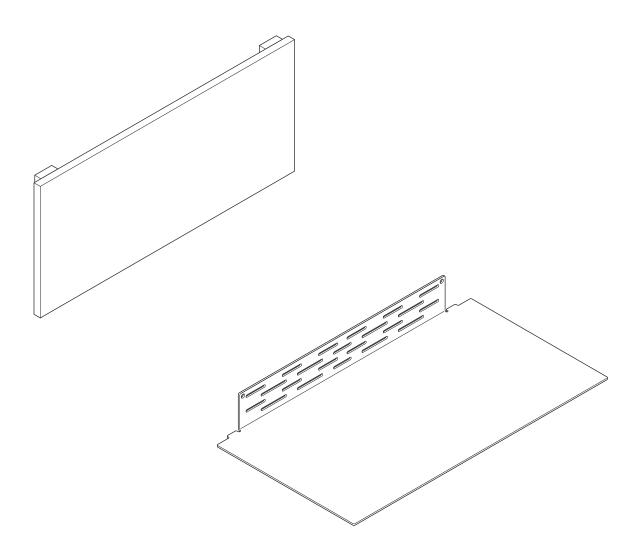

#### Install cleats (D) align bottom of cleats on marked lines. Install wall tile (F) as shown.

NOTE: Install screws every 8 inches.

NOTE: Due to varying wall construction, fasteners are not included and must be field supplied.