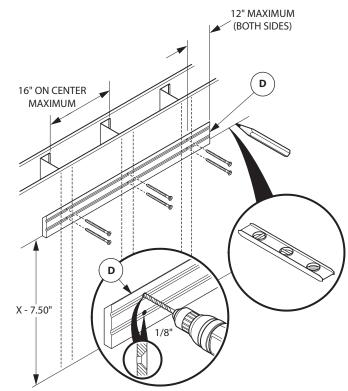

#### Install cleats (D) align bottom of cleats on marked lines. Install wall tile (F) as shown.

NOTE: Install screws every 8 inches.

NOTE: Due to varying wall construction, fasteners are not included and must be field supplied.