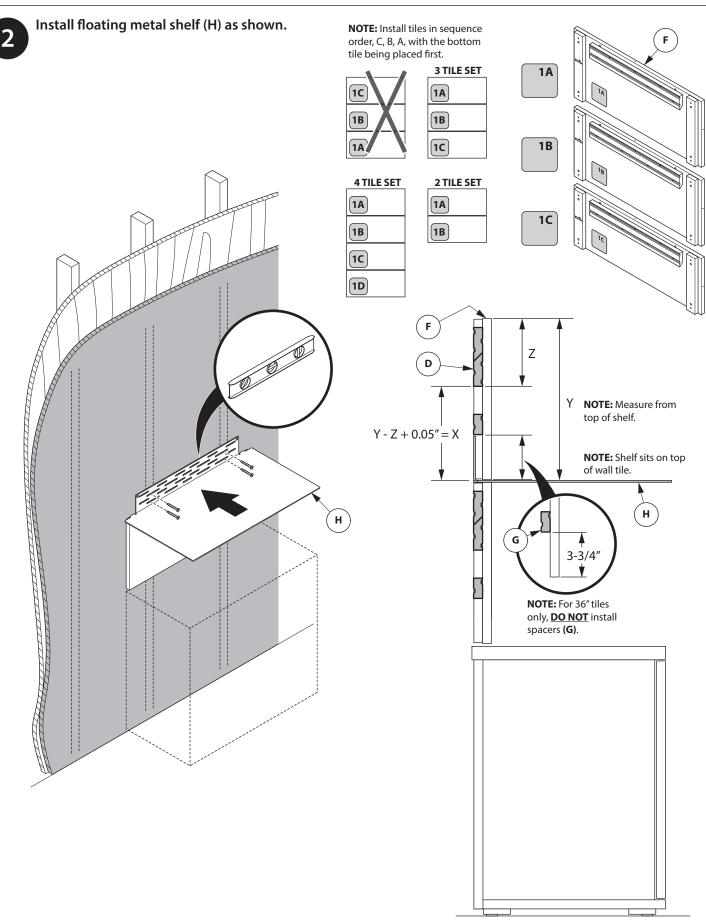

#### Install cleats (D) align bottom of cleats on marked lines. Install wall tile (F) as shown.

NOTE: Install screws every 8 inches.

NOTE: Due to varying wall construction, fasteners are not included and must be field supplied.