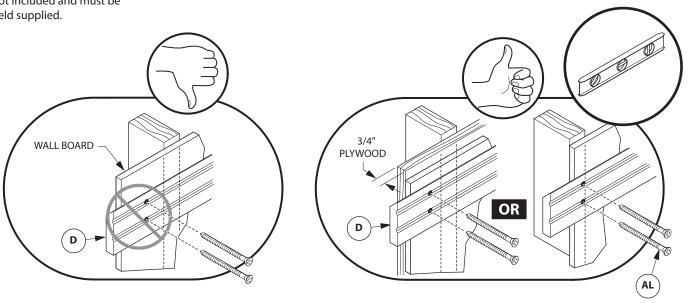

#### **Specific Instructions for Wall Frame Construction**

- A. Wall with Wood Stud Framing or 3/4" Plywood Surfaces: Cleats must be attached to either wood studs in wall or 3/4" thick plywood securely attached to studs. Attach the cleats using #10 x 2-1/2" truss head screws. Use longer screws if required to securely anchor the cleats to the wood studs.
- Wall with Gypsum Board, Sheet Rock or Wall Board with В. Metal Stud Framing:

Cleats must be attached to metal studs. Use either 2" #10 sheet metal screws or 2" #10-24 TEKS self-drilling screws.

#### WALL ATTACHMENT OPTIONS

**NOTE:** Due to varying wall construction, fasteners are not included and must be field supplied.